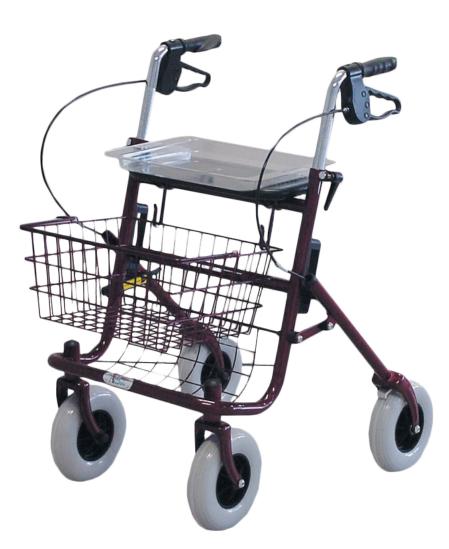

6740 Shopper Walker

## **Shopper Walker**

The Shopper Walker is excellent for outdoor use, with its heavy duty frame and large 200 x 50mm puncture proof castors. Other features include large shopping basket, adjustable height handles, Orthopaedic hand grips, sturdy seat and cable brake lockable castors. A plastic tray is also included giving further versatility.

## **Product Benefits:**

- Height adjustable ergonomic shaped handgrips
- Heavy duty powdercoated steel construction
- Lockable cable type brakes
- 200mm castors

| Specifications: |        |
|-----------------|--------|
| Product Code    | 6740   |
| Seat Height     | 600 mm |
| Overall Width   | 545 mm |
| SWL             | 100 kg |